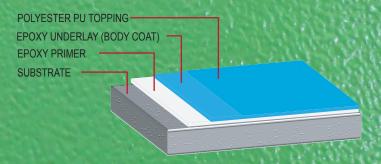

Hot tyre pickup resistance is important for parking facility flooring, otherwise thermal softening can occur when cars are left parked. Under static pressure, the tyre can bond to the floor surface resulting in marking or even coating lift. Systems with higher chemical crosslink density will perform best.

**COMPANY NAME REGISTRATION NO** GST/BCP NO DATE OF INCORPORATED

**OFFICE & FACTORY ADDRESS** 

**TELEPHONE NO FAX NO WEBSITE BUSINESS NATURE**  **BEST CRETE (M) SDN BHD** 

969553-A 001222787072 1st JANUARY 2012

NO.1, JALAN PERUSAHAAN 21/KS5, KAWASAN PERINDUSTRIAN KAMPUNG IDAMAN,

42000 PELABUHAN KLANG,

SELANGOR DARUL EHSAN, MALAYSIA +603-3167 1263, 3168 1263, 3162 5044

+603-3166 2263

WWW.BESTCRETEPOLYMER.COM

bestcrete.polymers@gmail.com
MANUFACTURING OF POLYMERS FLOOR COATINGS



**APPLICATION THICKNESS: 0.5MM-2MM**