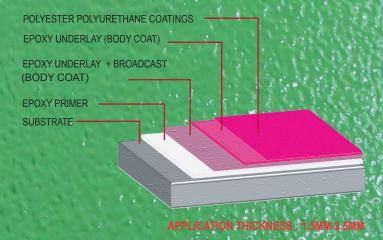

for parking facility flooring, otherwise thermal softening can occur when cars are left parked. Under static pressure, the tyre can bond to the floor surface resulting in marking or even coating lift. Systems with higher chemical crosslink density will perform best.

**COMPANY NAME REGISTRATION NO** GST/BCP NO DATE OF INCORPORATED

**OFFICE & FACTORY ADDRESS** 

**TELEPHONE NO FAX NO WEBSITE BUSINESS NATURE**  **BEST CRETE (M) SDN BHD** 

969553-A 001222787072 1st JANUARY 2012

NO.1, JALAN PERUSAHAAN 21/KS5, KAWASAN PERINDUSTRIAN KAMPUNG IDAMAN,

42000 PELABUHAN KLANG,

SELANGOR DARUL EHSAN, MALAYSIA +603-3167 1263, 3168 1263, 3162 5044

+603-3166 2263

WWW.BESTCRETEPOLYMER.COM

bestcrete.polymers@gmail.com
MANUFACTURING OF POLYMERS FLOOR COATINGS



**APPLICATION THICKNESS: 0.5MM-2MM**