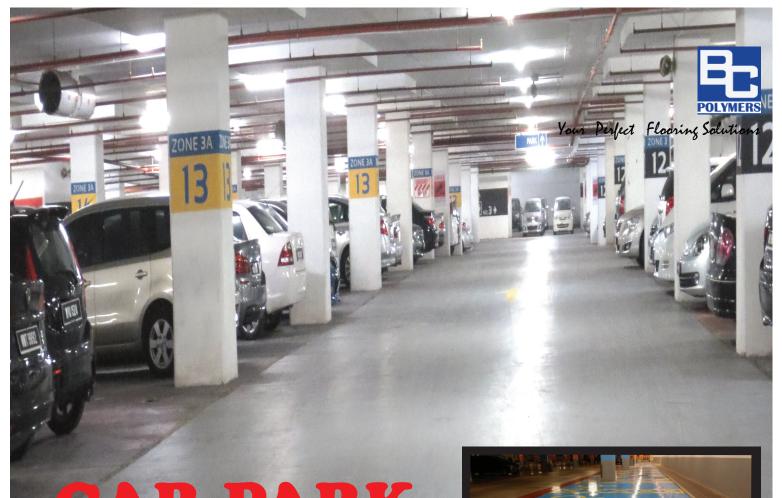

# CAR PARK FLOORING SYSTEM

### **APPLICATION AREA:**

- 1. CAR SERVICE WORKSHOP
- 2. RESIDENTIAL & COMMERCIAL CAR PARK DRIVE WAY / PARKING BAY / WALK WAY / TURNING AREA / RAMP

Your Perfect Flooring Solution.