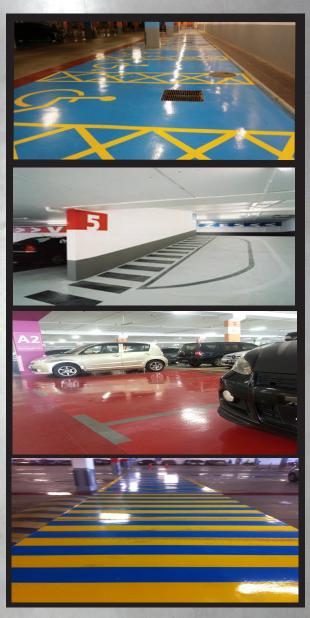

# •Bright and attractive – colour selectable

Today, designers have more choice by creating a welcoming environment that is simple to navigate and easy to understand. Colours will reflect light onto surrounding concrete surfaces to create a warm glow and imprint location in the visitor's memory for easier navigation.